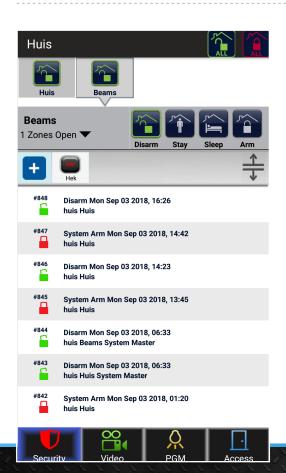

#### Alarm Systems

- Touch Pad Keypads
- Wired and Wireless Sensors
- Remotely Operated via Software (App)
- GSM SMS Module
- Opening/Closing/Trouble/Burglary Notifications
- Armed Response Connection Available
- Indoor and Outdoor Detectors

## Alarm Systems

We supply and Install all your alarm system needs.