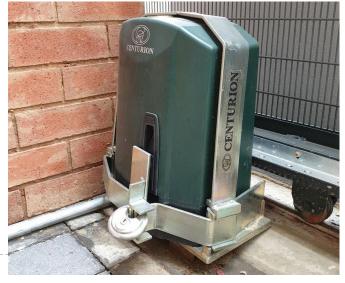

#### Gate & Boom Access

Sliding & Swing Gate Automation, Garage Door Automation and Barrier Booms.