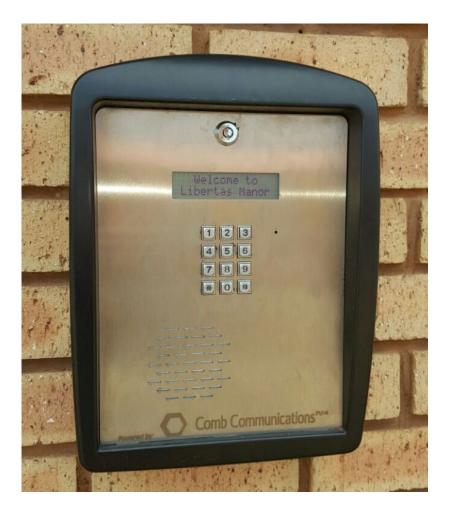

meter and Wall top Electric Fencing with Certificate of Compliance
- Home and Business Alarm Systems with Remote Operation
- Gate and Garage Automation
- GSM Intercom Systems
- Manufacturing of Steel Gates and Installers of ClearVu Fencing

O1 IP Cameras O2 HD Analog Cameras Remote Viewing

O4 Smart PSS DSS Video Wall Network Intergrated Setup

AIM...

At Capital IP our main aim is to provide you our Client with on time profesional service.















#### CCTV

At Capital IP our main aim is to provide you our Client with on time profesional service.











## CCTV

At Capital IP our main aim is to provide you our Client with on time profesional service.











### ZK Teco

Access Control for Boom Gates, Sliding Gates, Access Doors, Lifts, Pedestrian Gates and Turnstiles.











#### Comb Communications

Access Control Solution for Estate and Complex use.









# Electric Fencing

Perimeter and Wall top Electric fencing













# Electric Fencing

Perimeter and Wall top Electric fencing





#### Alarm Systems

- Touch Pad Keypads
- Wired and Wireless Sensors
- Remotely Operated via Software (App)
- GSM SMS Module
- Opening/Closing/Trouble/Burglary Notifications
- Armed Response Connection Available
- Indoor and Outdoor Detectors





## Alarm Systems

We supply and Install all your alarm system needs.











#### Gate & Boom Access

Sliding & Swing Gate Automation, Garage Door Automation and Barrier Booms.





#### Steel Gates & ClearVu Fencing

O1
Palisade Fence
ClearVu
Burgular Proofing

O4
Swing Gate
Sliding Gate
Pedestrian Gate