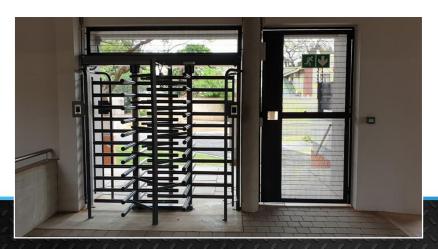

### ZK Teco

Access Control for Boom Gates, Sliding Gates, Access Doors, Lifts, Pedestrian Gates and Turnstiles.