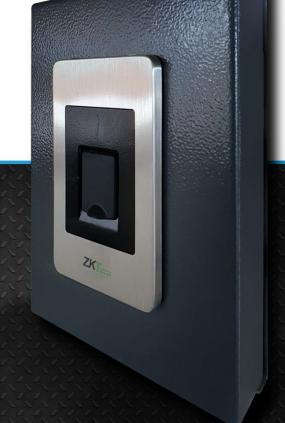

### ZK Teco

Access Control for Boom Gates, Sliding Gates, Access Doors, Lifts, Pedestrian Gates and Turnstiles.